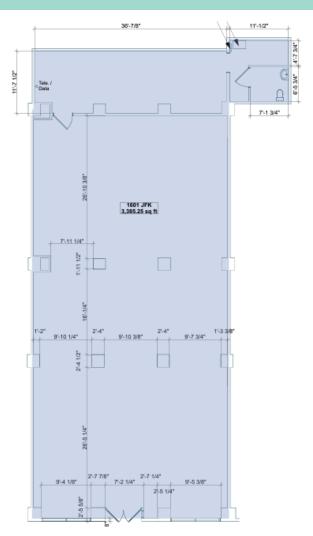

### **PROPERTY DETAILS**

This retail unit boasts 3,385 sq ft of adaptable space, ideal for a variety of uses. This space is centrally located within the below-grade concourse, with and includes large glass frontage in a prime location within the station.

Size: 3,385 SF

Daily Ridership: ±13,000

### For more information please contact:

Greystone Brokerage Services LLC Charles Di Maggio | (215) 918-8892 SEPTALeasing@greyco.com

± 3,385 SF | RETAIL SPACE **Space #1601** 