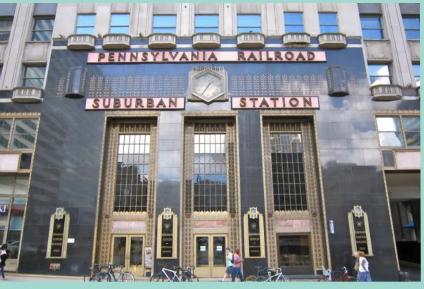

SEPTA's Suburban Station is centrally located in Center City Philadelphia, and serves as a vital link between various transit modes including regional rail, subway, and bus services. The station's centrality captures both commuter and office worker traffic.