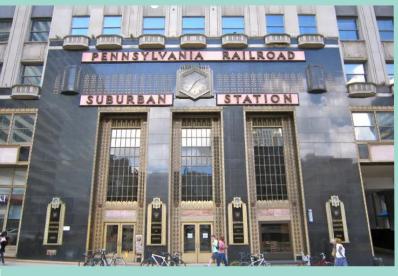

### **Suburban Station**

We welcome creative uses for this space including dry retail, food service, and coffee/beverage.

SEPTA's Suburban Station is centrally located in Center City Philadelphia, and serves as a vital link between various transit modes including regional rail, subway, and bus services. The station's centrality captures both commuter and office worker traffic.