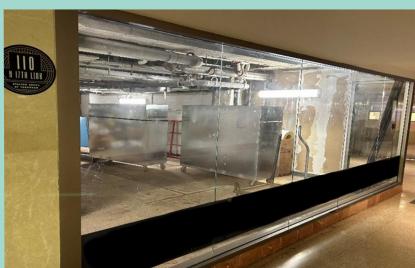

#### **PROPERTY DETAILS**

The available space is located within the main concourse of Suburban Station, directly adjacent to the entrance to the Comcast Center, with prime visibility with enclosed glass frontage. The space includes an area of approximately 518 SF.

### AVAILABLE FOR LEASE ± 518 SF | RETAIL SPACE UNIT #110