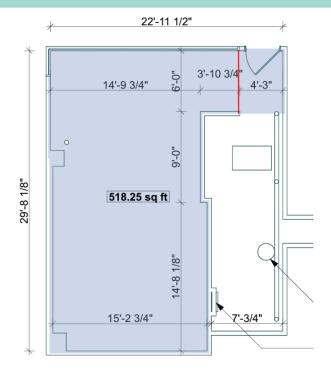

#### **PROPERTY DETAILS**

The available space is located within the main concourse of Suburban Station, directly adjacent to the entrance to the Comcast Center, with prime visibility with enclosed glass frontage. The space includes an area of approximately 518 SF.

Size: 518 SF

Daily Ridership: ±13,000