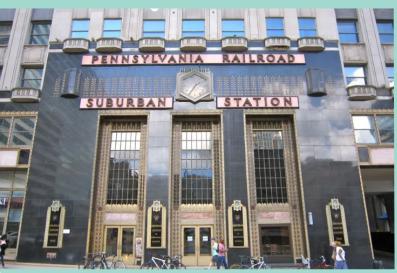

We welcome creative uses for this space including food service, and coffee/beverage.

SEPTA's Suburban Station is centrally located in Center City Philadelphia, and serves as a vital link between various transit modes including regional rail, subway, and bus services. The station's centrality captures both commuter and office worker traffic.