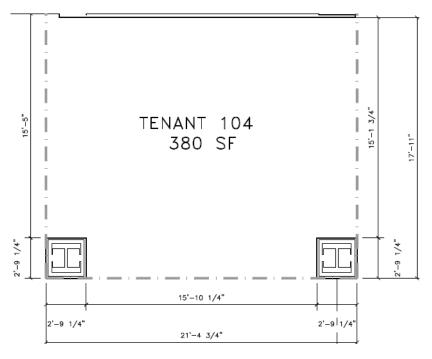

#### **PROPERTY DETAILS**

The available space is located within the main concourse of Suburban Station, with prominent visibility. The space includes an area of approximately 380 SF. The space includes multiple refrigeration units, an icemaker, and food preparation area.

Size: 380 SF

Daily Ridership: ±13,000