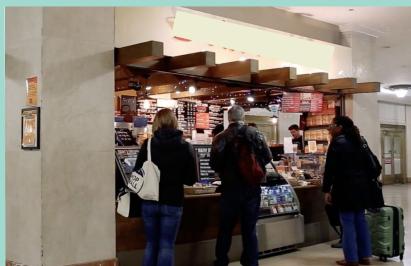

#### **PROPERTY DETAILS**

The available space is located within the main concourse of Suburban Station, with prominent visibility. The space includes an area of approximately 380 SF. The space includes multiple refrigeration units, an icemaker, and food preparation area.

We welcome creative uses for this space including food service, and coffee/beverage.

SEPTA's Suburban Station is centrally located in Center City Philadelphia, and serves as a vital link between various transit modes including regional rail, subway, and bus services. The station's centrality captures both commuter and office worker traffic.