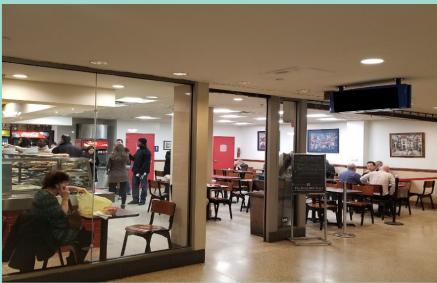

#### **PROPERTY DETAILS**

A Prime Opportunity at Suburban Station!

Located on the bustling main concourse of Suburban Station, this 1,920 square foot space offers unparalleled visibility and foot traffic, making it the perfect location for a food service use. Situated close to adjacent food uses, this space includes essential amenities including two customer restrooms, a large preparation area, dish sink, and a walk-in refrigerator/freezer. There is also space for a significant customer seating area, and large service counter.