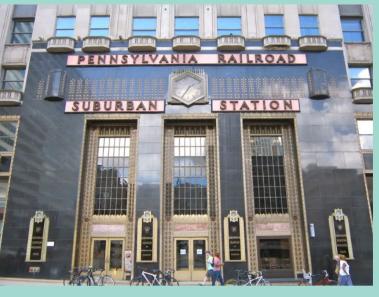

SEPTA's Suburban Station is centrally located in Center City Philadelphia, and serves as a vital link between various transit modes including regional rail, subway, and bus services. The station's centrality captures both commuter and office worker traffic.