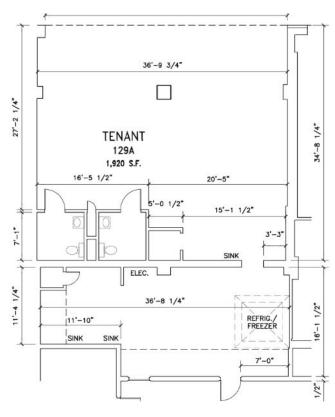

#### **PROPERTY DETAILS**

A Prime Opportunity at Suburban Station!

Located on the bustling main concourse of Suburban Station, this 1,920 square foot space offers unparalleled visibility and foot traffic, making it the perfect location for a food service use. Situated close to adjacent food uses, this space includes essential amenities including two customer restrooms, a large preparation area, dish sink, and a walk-in refrigerator/freezer. There is also space for a significant customer seating area, and large service counter.

Size: 1,920 SF

Daily Ridership: ±13,000

**AVAILABLE FOR LEASE** ± 1,920 SF | RETAIL SPACE UNIT # 1616