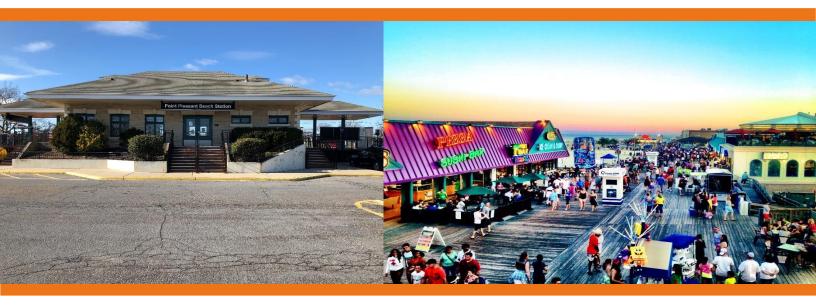

# Point Pleasant Beach

Retail Location | NJT Point Pleasant Beach Station

## **PROPERTY DETAILS**

Address: Arnold Ave and Cincinnati Ave, Point Pleasant Beach, NJ

Size: <u>+</u> 60 SF

#### Daily NJT Ridership: 225

NJ TRANSIT is interested in receiving Expressions of Interest from experienced, financially sound individuals or entities to operate a full-time/seasonal coffee retail concession at Point Pleasant Beach Station. The Station is available for lease, which consists of approximately 60 square feet of operating space. Hours must remain consistent with current Station availability which can be found on at www.njtransit.com. Ridership at the Station averages only about 225 passengers per weekday, however this location is just blocks from the beach, boardwalk and along one of the Shore's major roadways – Route 35. Passenger volume varies due to the seasonal nature of tourism to Point Pleasant Beach.

## AVAILABLE FOR LEASE

± 60 SF | RETAIL SPACE