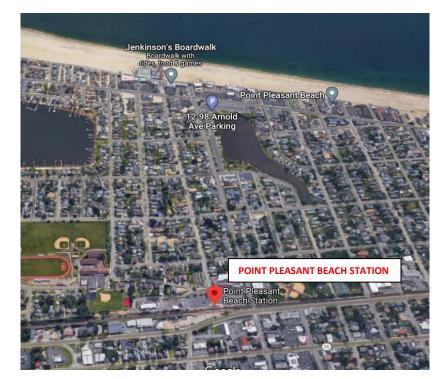

## **PROPERTY DETAILS**

Address: Arnold Ave and Cincinnati Ave, Point Pleasant Beach, NJ

Size: <u>+</u> 60 SF

#### Daily NJT Ridership: 225

NJ TRANSIT is interested in receiving Expressions of Interest from experienced, financially sound individuals or entities to operate a full-time/seasonal coffee retail concession at Point Pleasant Beach Station. The Station is available for lease, which consists of approximately 60 square feet of operating space. Hours must remain consistent with current Station availability which can be found on at www.njtransit.com. Ridership at the Station averages only about 225 passengers per weekday, however this location is just blocks from the beach, boardwalk and along one of the Shore's major roadways – Route 35. Passenger volume varies due to the seasonal nature of tourism to Point Pleasant Beach.