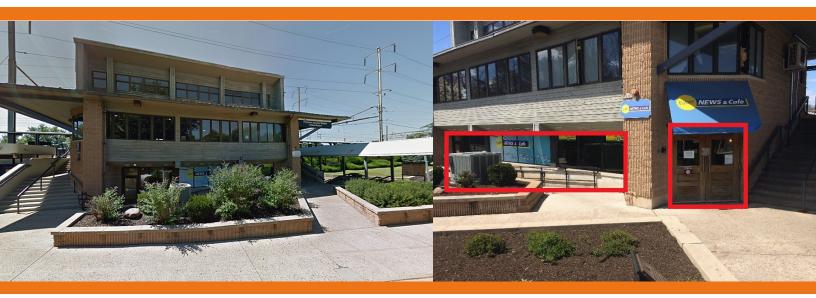

#### Retail Location | NJT Princeton Junction

#### **PROPERTY DETAILS**

Address: 2 Wallace Rd, Princeton Junction, NJ

Size: 1,525 SF

#### Daily NJT Ridership: 6,737

NJ TRANSIT (NJT) s interested in receiving Expressions of Interest from an experienced, financially sound individual or entity to propose the operation of a retail store at Princeton Junction. NJ TRAINSIT's Princeton Junction is a primary transportation hub attracting approximately 6,737 average weekday passengers. The station allows for direct service to Newark Penn Station, Secaucus Junction, and New York Penn Station along the Northeast Corridor Line. Passengers can also access the Princeton Branch, locally known as the "Dinky" train, for travelers headed to downtown Princeton and its famous university.

### AVAILABLE FOR LEASE

± 1,525 SF | RETAIL SPACE