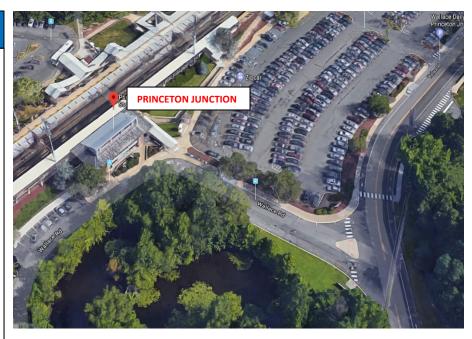

#### **PROPERTY DETAILS**

Address: 2 Wallace Rd, Princeton Junction, NJ

Size: 1,525 SF

#### Daily NJT Ridership: 6,737

NJ TRANSIT (NJT) s interested in receiving Expressions of Interest from an experienced, financially sound individual or entity to propose the operation of a retail store at Princeton Junction. NJ TRAINSIT's Princeton Junction is a primary transportation hub attracting approximately 6,737 average weekday passengers. The station allows for direct service to Newark Penn Station, Secaucus Junction, and New York Penn Station along the Northeast Corridor Line. Passengers can also access the Princeton Branch, locally known as the "Dinky" train, for travelers headed to downtown Princeton and its famous university.